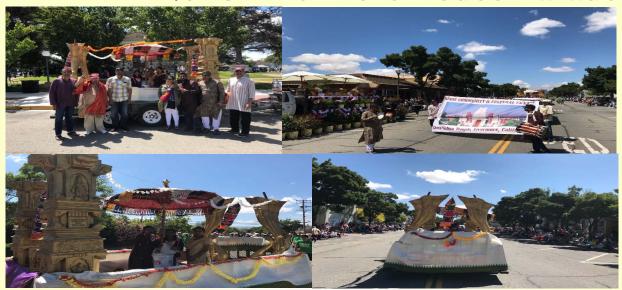

## Calling All Devotees to Represent HCCC @ 2018 Livermore Rodeo Parade

Livermore temple has been participating, since 2013, in the annual Rodeo parade of the City of Livermore. Our volunteers decorate a truck with posters & banners of our culture & HS activities and display it as float / tableau for the parade.

Attend in Large Numbers - Dress in traditional Indian attire, Join HCCC Float, play music & dance along the parade cheering the audience along the way.

More details @ <a href="http://www.elivermore.com/rodeoparade.htm">http://www.elivermore.com/rodeoparade.htm</a>
Parade Route @ <a href="http://www.elivermore.com/rodeoparade/rodeoparade\_map2007.pdf">http://www.elivermore.com/rodeoparade/rodeoparade\_map2007.pdf</a>

Where: Livermore City Downtown - 2<sup>nd</sup> Street
Theme: Culture, Harmony and Diversity
When: June 9<sup>th</sup>, 2018 @ 9AM

Attire: Traditional Indian

What to bring: Drums and Any Musical Instruments to play along the parade route